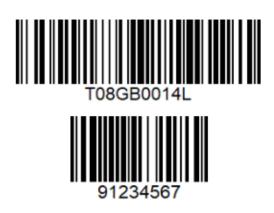

Companies could prepare a nominal roll of staff envisages to take the ART tests in advance to minimise the amount of data entry on site.

4.2 Usage of barcodes and barcode scanners

> Companies can create employee cards for individuals for scanning into SRS using readily available software from the internet to generate the barcodes. Refer to samples are provided below. Barcode scanners can simplify the capturing of data into excel.