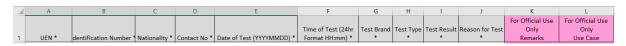

For submission of ART results for individuals, the Supervisor can update the details accordingly to the excel file as indicated in Figure 1, shown below.

Table 1: Self-Administered ART via UEN excel format

The fields in Table 1 are:

- i) UEN \*
- ii) Identification Number \*
- iii) Nationality \*
- iv) Contact No \*
- v) Date of Test (YYYYMMDD) \*
- vi) Time of Test (24hr Format HH:mm) \*
- vii) Test Brand\*
- viii) Test Type\*
- ix) Test Result\*
- x) Reason for Test\*
- xi) For Official Use Only Remarks

xii) For Official Use Only Use Case