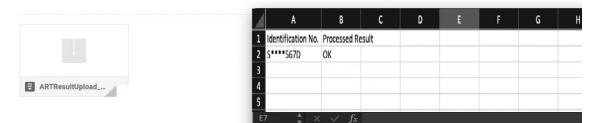

3.5 An email will be sent to the company admin for the processed results. The email will contain results of validation against SRS database

Swab Registration System (SRS) [UAT] : Confirmation of upload ART result summary

Here is your file processed summary attached for the uploaded file: ARTResultUpload\_Processed\_Summary\_07Jun21\_230212\_502

- 4 Suggested improvements for capturing of results into SRS Excel
- 4.1 Preparation of nominal rolls prior to ART testing